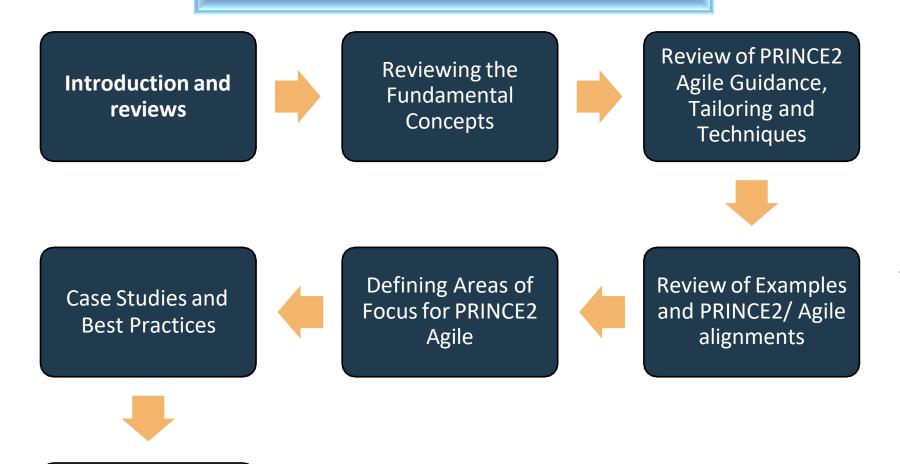

gers, Business Analysts, Engineering Managers, IT Infrastructure Managers, Service Process Owners, Internal Consultants, Professional Consultants, Anyone already involved with PMI education seeking to take their project management knowledge to a global/international level.

# PRINCE2® Agile enables the candidates to understand how the Agile projects needs to be managed.

Enables the participants to understand the specific aspects of Agile Project Management, based on PRINCE2 methodology

Enables to understand the management products to support the execution o the projects with the best of PRINCE2 & Agile philosophies

Enables to understand the practical ways and means of tailoring & implementing the Agile Project management methods with PRINCE2 approach.

enefits

#### **Course Outline**



Exam Tips, Sample Exams and Preparation

### Prerequisites for the EXAM

- PRINCE2<sup>®</sup> Foundation (or higher)
- PRINCE2 Agile® Foundation
- PMP/ CAPM
- IPMA Levels A,B,C and D<sup>®</sup> (Certified Projects Director).

Note:
Softcopy of Mark sheets
& certificates will be
sent by EI in 15 & 30
days respectively

### **Exam Details**

- Objective testing
- 50 questions each worth one mark
- 30 marks or more required to pass out of 50 questions: 60% pass mark
- Two-and-a-half hours' (150 minutes) duration, no additional reading time
- Open book exam. Only the official printed hard copy of the PRINCE2 Agile® Guidance is allowed.





>>>Contact: Your HR

JOIN NOW!

>>Contact: info@4pa.in